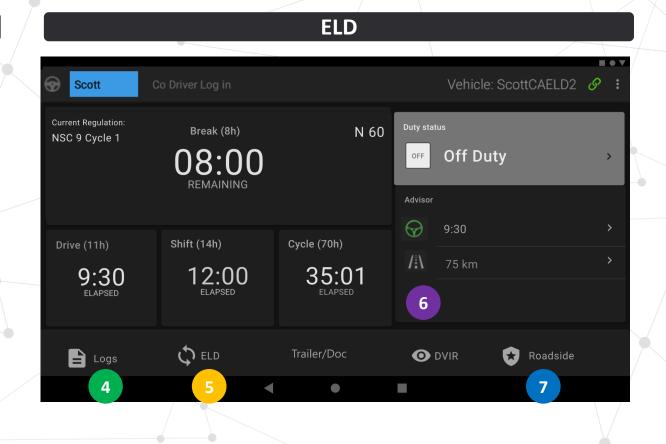

#### ADDITIONAL FUNCTIONALITY

New functionality has been added to the system:

### HOS Logs

- Edit Suggestions
- ELD Header Information

### 5 ELD

- Unknown/Unidentified Driver Logs (
- Data Diagnostics
- Malfunctions

### 6 Advisor

- Tips for Compliance
- 7 Roadside Inspection
  - Unknown/Unidentified Driver Logs for Roadside Inspections