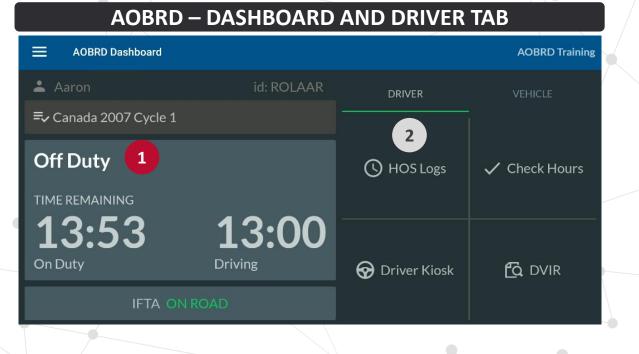

TO VIEW FAMILIAR FUNCTIONS YOU USE IN THE AOBRD DASHBOARD (LEFT), TAP THE CORRESPONDING AREA IN THE ELD DASHBOARD (RIGHT).