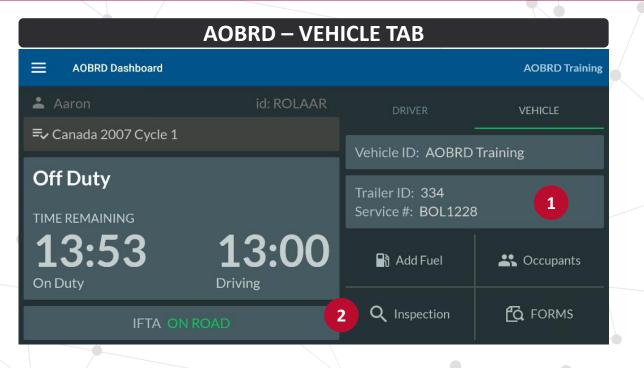

#### TO VIEW FAMILIAR FUNCTIONS YOU USE IN THE AOBRD DASHBOARD (LEFT), TAP THE CORRESPONDING AREA IN THE ELD DASHBOARD (RIGHT).