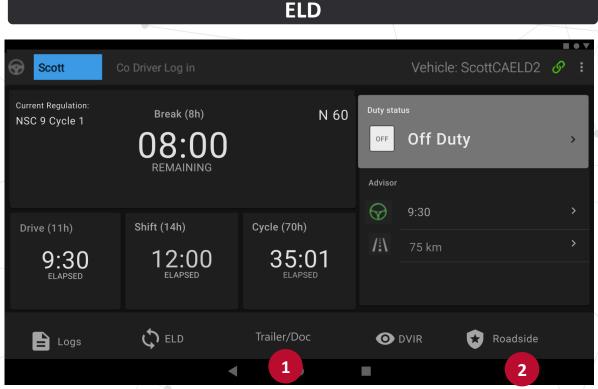

#### ADDITIONAL FUNCTIONALITY

New functionality has been added to the system:

### HOS Logs

- Edit Suggestions
- ELD Header Information

### 5 ELD

- Unknown/Unidentified Driver Logs (
- Data Diagnostics
- Malfunctions

### 6 Advisor

- Tips for Compliance
- 7 Roadside Inspection
  - Unknown/Unidentified Driver Logs for Roadside Inspections